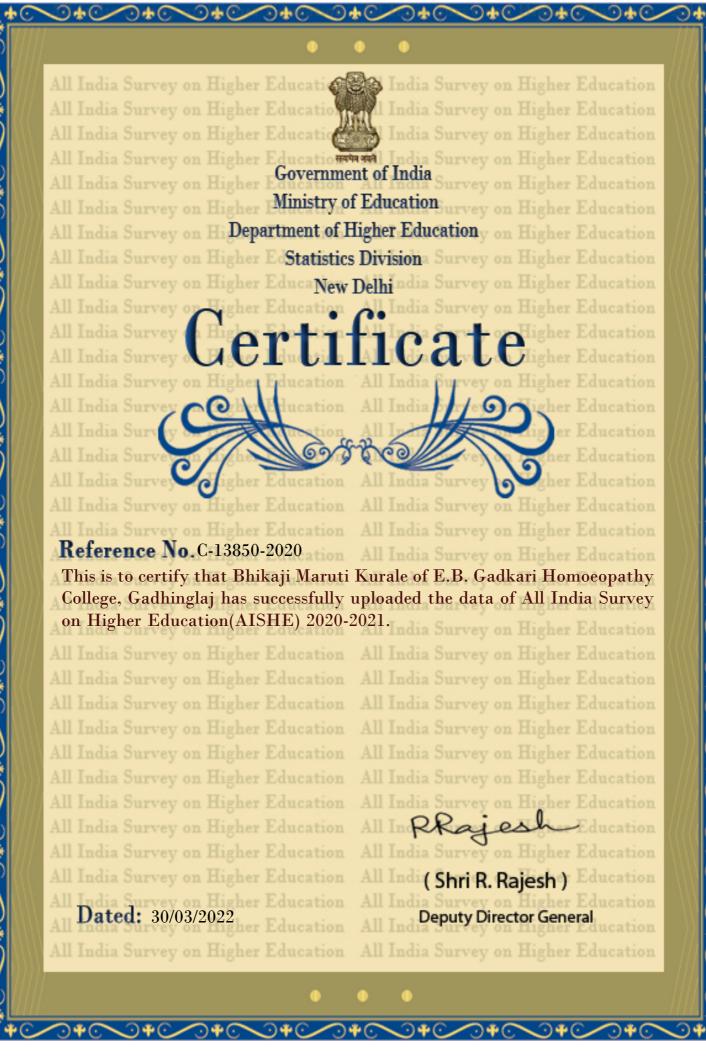

## "All India survey on higher Education" (AISHE)

|     | Date of college data uploaded on web portal          | Details on     |
|-----|------------------------------------------------------|----------------|
| Sr. | (http://aishe.gov.in) regarding "All India survey on | College        |
| No  | higher Education" (AISHE)                            | Website        |
|     | 1 30/03/2022                                         | Certificate of |
| 1   |                                                      | (AISHE)        |
|     |                                                      | Uploaded on    |
|     |                                                      | college        |
|     |                                                      | Website        |
| 1   |                                                      |                |